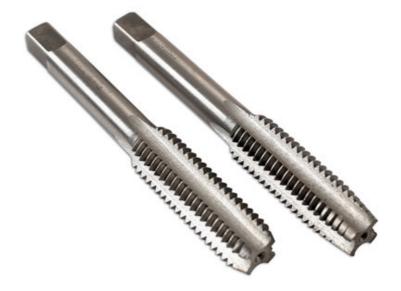

## Taper & Plug Taps M9 x 1.0, 2pc

Two piece thread cutting hand tap set, comprising of a taper tap and plug tap. The taper tap has a gradual cutting action, due to the pronounced chamfer of the thread, making it suitable for starting a thread. The plug tap has far less of a chamfer and is used after the taper tap to get close to get to the bottom of the hole.

## **Additional Information**

- Taper & plug taps, size: M9 thread x 1.0 pitch.
- Used with Connect adjustable tap holder, Part Nos. 37021 (M3-M12) or 37022 (M6-M20).
- Manufactured from alloy steel. •
- Replacement taper & plug taps from Laser Tap & Die Sets, Part Nos. 4554 (110pc), 7669 (39pc). ٠